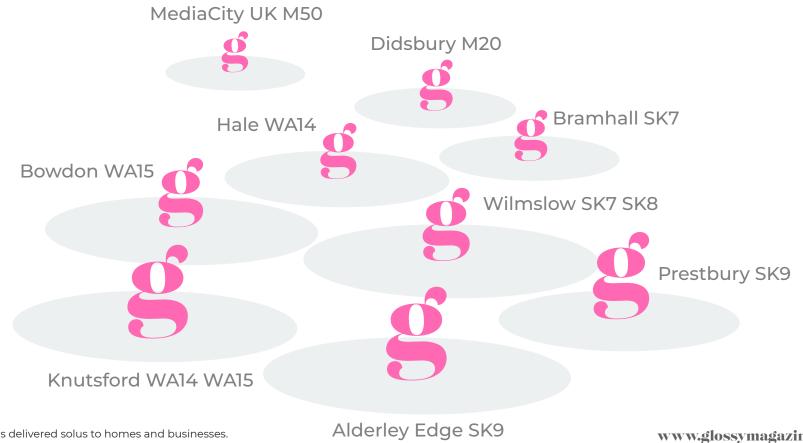

## Distribution

Distributed to selected homes in Didsbury, Hale, Hale Barns and Bowdon. Can also be found in clinics, surgeries, shops, salons, restaurants, coffee shops and bars in Alderley Edge, Wilmslow, Bramhall, Prestbury, Knutsford, MediaCityUK, Didsbury, Hale, Hale Barns and Bowdon.